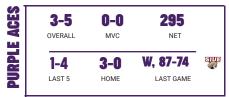

## 2024-25 SCHEDULE & RESULTS

| _        |                       |               |
|----------|-----------------------|---------------|
| Date     | Opponent              | Time/Result   |
| Nov. 5   | at IU Indy            | L, 101-76     |
| Nov. 10  | Wright State          | W, 65-63      |
| Nov. 14  | SEMO                  | W, 70-55      |
| Nov. 18  | at Lindenwood         | L, 71-69 (OT) |
| Nov. 23  | at Lipscomb           | L, 86-79      |
| Nov. 29  | vs. Nicholls \$       | L, 63-50      |
| Nov. 30  | vs. Delaware \$       | L, 65-54      |
| Dec. 8   | SIUE                  | W, 87-74      |
| Dec. 14  | at Vanderbilt         | 2:00 p.m.     |
| Dec. 17  | IU Columbus^          | 11:00 a.m.    |
| Dec. 21  | at Loyola             | 2:00 p.m.     |
| Dec. 29  | Drake*^               | 12:00 p.m.    |
| Jan. 2   | at Bradley*           | 6:00 p.m.     |
| Jan. 4   | at Illinois State*    | 4:00 p.m.     |
| Jan. 12  | at Indiana State*     | 1:00 p.m. CT  |
| Jan. 17  | Missouri State*       | 6:00 p.m.     |
| Jan. 19  | Southern Illinois*    | 1:00 p.m.     |
| Jan. 24  | at Belmont*           | 6:30 p.m.     |
| Jan. 26  | at Murray State*      | 2:00 p.m.     |
| Jan. 30  | UIC*                  | 6:00 p.m.     |
| Feb. 1   | Valparaiso*           | 5:00 p.m.     |
| Feb. 7   | at Southern Illinois* | 6:00 p.m.     |
| Feb. 9   | at Missouri State*    | 2:00 p.m.     |
| Feb. 13  | Bradley*              | 6:00 p.m.     |
| Feb. 15  | Illinois State*       | 2:00 p.m.     |
| Feb. 21  | at Valparaiso*        | 6:00 p.m.     |
| Feb. 23  | at UIC*               | 2:00 p.m.     |
| Feb. 27  | at UNI                | 6:00 p.m.     |
| March 1  | at Indiana State*     | 5:00 p.m.     |
| March 6  | Murray State*         | 6:00 p.m.     |
| March 8  | Belmont*              | 2:00 p.m.     |
| March 13 | -16 MVC Tournament    | 2:30 p.m.     |

# **AST TIME OUT**

EVANSVILLE, Ind. - The University of Evansville women's basketball team had its highest scoring performance in an 87-74 win over SIUE.

In their return to Meeks Family Fieldhouse the Purple Aces had an explosive offensive performance. Senior guard Júlia Palomo (La Seu d'Urgell, Spain) put up a career performance with 26 points on 78.9% shooting. UE had two other 20+ point scorers against the SIUE Cougars in sophomore forward Maggie Hartwig (Sauk City, Wis. / Sauk Prairie HS) and freshman guard Camryn Runner (Cicero, Ind. / Hamilton Heights HS).

UE's double-digit lead was cut into to start the final guarter as the Cougars made back-to-back shots. Evansville countered by getting into the lane, growing the lead to 14 in three and a half minutes. The teams traded shots until SIUE had a three-pointer and a free throw. The game's final three minutes were spent mostly at the charity stripe as the Aces made 10 free throws. Palomo had the statement play to end the game with two straight fast-break layups with 48 seconds left on the clock. UE beat the Cougars 87-74 after 40 minutes in Meeks Family Fieldhouse.