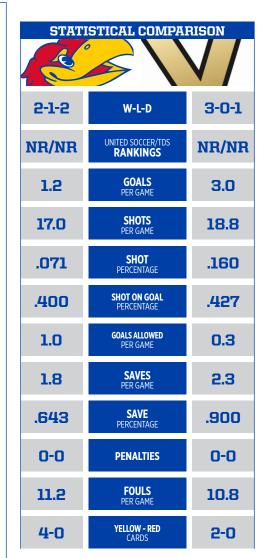

#### **INDIVIDUAL LEADERS**

| KANSAS                |                    |  |  |  |  |  |  |  |  |
|-----------------------|--------------------|--|--|--|--|--|--|--|--|
| Goals                 | Gregorski (2)      |  |  |  |  |  |  |  |  |
| Assists               | Wimes (2)          |  |  |  |  |  |  |  |  |
| Points                | Gregorski (5)      |  |  |  |  |  |  |  |  |
| Game-Winning Goals    | Kawagishi/Ryan (1) |  |  |  |  |  |  |  |  |
| Goals Against Average | Dawe (1.00)        |  |  |  |  |  |  |  |  |
| Saves                 | Dawe (9)           |  |  |  |  |  |  |  |  |
| Shutouts              | Dawe (1)           |  |  |  |  |  |  |  |  |

#### VANDERBILT

| Goals                 | Watts (3)              |
|-----------------------|------------------------|
| Assists               | Deresky (2)            |
| Points                | Watts (7)              |
| Game-Winning Goals    | Betts/Porter/Watts (1) |
| Goals Against Average | Wojdelko (0.25)        |
| Saves                 | Wojdelko (8)           |
| Shutouts              | Wojdelko (3)           |

#### MATCH 6: KANSAS (2-1-2) AT VANDERBILT (3-0-1)

Thursday, Sept. 5, 2024 • 7 p.m. CT • Nashville, Tenn. (Vanderbilt Soccer Complex) • SEC Network+

**JAYHAWKS** Head Coach: Nate Lie Record at KU: 2-1-2 / 1st season