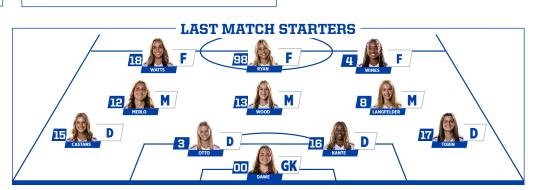

#### OUICK KICKS

- Kansas will travel to Nashville to play on Thursday evening at 7 p.m. CT.
- Kansas has already played against three NCAA Tournament teams from 2023 (South Dakota State, Brown, Gonzaga).
- Kansas has held its opponents to 29 fewer total shots through the first five matches this season. In 2023, opponents had 61 total shots compared to 32 total shots combined between the first five games of the season.
- Kansas played Tulsa to a 2-2 draw in the home opener on Aug. 22.
  - » The Jayhawks tallied 30 shots as a team in the match. That is the most since 31 shots at Western Michigan on Sept. 15, 2019.
  - » Redshirt sophomore F Saige Wimes had a careerhigh two assists, her first career multi-assist match.
- Kansas opened its season with a five-day road trip that resulted in a 2-1 win at South Dakota State and a 1-0 shutout victory at Drake.
  - » The 2-1 victory in the season opener at South Dakota State was the first regular season loss at home for SDSU since 2018.
  - » The shutout was the first since Aug. 31. 2023 vs. Arkansas State and the first career shutout for redshirt freshman Sophie Dawe.
- Kansas held Drake to one shot on Aug. 18 in Des Moines. That matched the fewest shots by an opponent in program history (Aug. 31, 2003 vs. Evansville & Sept. 27, 1998 vs. Western Illinois).
- Freshman M Jillian Gregorski leads the team in goals (2) and points (5) through the first five matches of the season.
- Nate Lie was named the fourth soccer coach in program history on December 4, 2023, following the retirement of the all-time winning coach in school history, Mark Francis. » Lie assembled the staff of:
  - Tyler Smaha Associate Head Coach
  - Tiffany Hansen Associate Head Coach
  - Daniel Baker Assistant Coach
- Kansas was picked to finish tied for 12th in the Big 12 preseason poll. The poll, which is voted on by the league's head coaches, was announced on Aug. 8 by the conference office