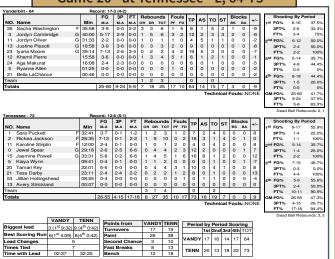

sday's contest was a battle throughout, as the game featured 17 lead changes and eight lead changes. Neither team led by more than five points over the final three-quarters of play.

The win improves Vanderbilt's record to 17-2 overall on the year and 4-1 in SEC play.

Junior Iyana Moore also registered double-digit points, as the Murfreesboro, Tennessee, native tallied 12 points. Moore went 5-of-5 at the free throw line, as she has now hit 24 consecutive free throws over the last five games.

The Commodores shot 38.3 percent from the floor in the win, while the Dores limited Auburn to 35.6 percent field goal percentage. In total, Auburn led for over 25 minutes of game time on Thursday, while the Dores only led for nearly nine minutes of game play.

#### Game 20 - at Tennessee - L, 64-73



**KNOXVILLE, Tenn.** – The Vanderbilt women's basketball team dropped a hard-fought contest at Tennessee on Sunday, as the Commodores fell at Food City Center, 73-64.

In a game that featured seven ties and five lead changes, it was a late run by Tennessee that sealed the victory. Vanderbilt pulled to within a point of the Lady Vols after graduate student Jordyn Cambridge's jumper made it a 65-64 game with 3:16 left to play . Tennessee closed the game by scoring eight-straight points to claim a nine-point victory over the Dores.

Cambridge and junior Iyana Moore each scored double-digit points in Sunday's loss. Moore tallied a game-high 19 points, while Cambridge added 12 points. Moore also dished out a team-high five assists, while Cambridge added a team-best six rebounds and three stea