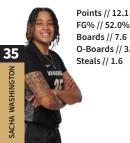

Points // 13.2 FG% // 37.7% 3P% // 31.9% Assists // 2.7 3PM // 1.6

FG% // 52.0% Boards // 7.6 O-Boards // 3.3 Steals // 1.6