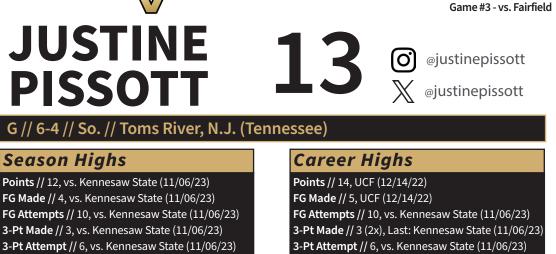

#### LET IT RAIN

Sophomore Justine Pissott nailed a game-best three 3-point field goals against Kennesaw State en route to a 12-point performance. It matches Pissott's collegiate-best performance for 3-point field goals made in a game, while it is her second double-digit scoring performance at the college level.

#### **IMMEDIATE IMPACT**

A total of six players made their Vanderbilt debut in Monday's win against Kennesaw State. The group made an immediate impact for the Commodores, as they scored a combined 51 points. Freshman Khamil Pierre led the newcomers with 14 points, while Justine Pissott, a transfer from Tennessee, tallied 12 points. Freshman Madison Greene came off the bench and scored nine points, while freshman Aga Makurat and Duke transfer Jordyn Oliver, a transfer from Duke, each registered eight points in a starting role.

<u>Ind. High FT-M - Game</u> Jordyn Cambridge - 4 FTM (Nov. 9, 2023 - at UT Martin)

<u>Ind. High 3-Pt FG-M - Game</u> Justine Pissott - 3 3-Pt FGM (Nov. 6, 2023 - Kennesaw State)

Iyana Moore - 3 3-Pt FGM (Nov. 9, 2023 - at UT Martin)