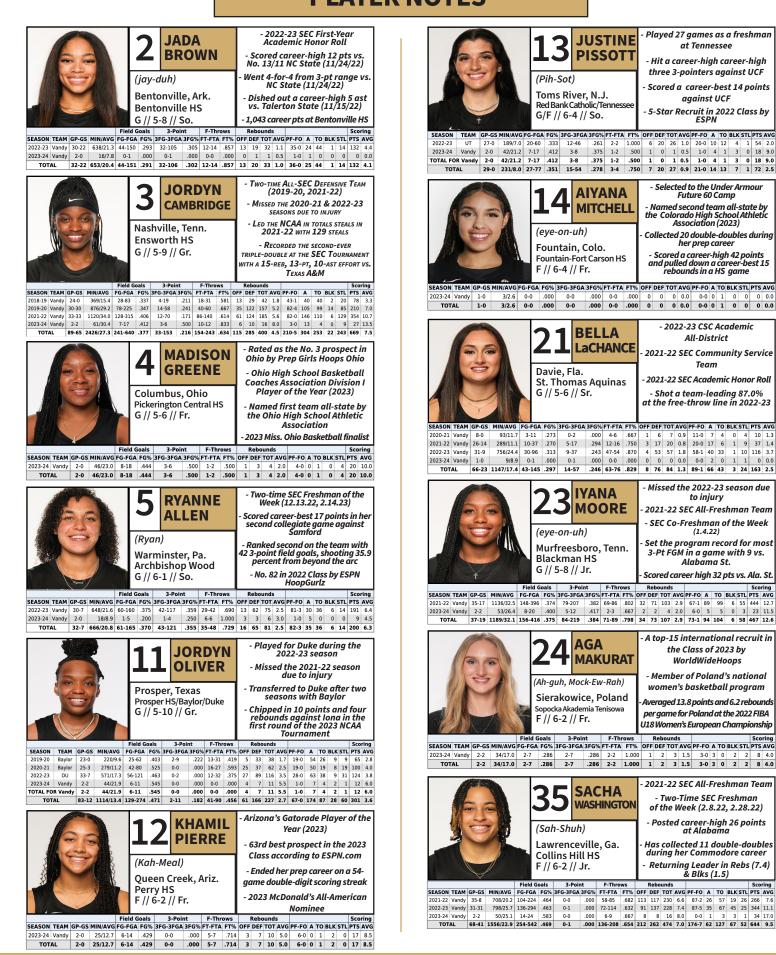

# 2023-24 ROSTER

| No. | Name             | POS | HT   | YR  | EXP | Hometown (Previous School)                      |
|-----|------------------|-----|------|-----|-----|-------------------------------------------------|
| 2   | Jada Brown       | G   | 5-8  | So. | 1V  | Bentonville, Ark. (Bentonville HS)              |
| 3   | Jordyn Cambridge | G   | 5-9  | Gr. | 4V  | Nashville, Tenn. (Ensworth HS)                  |
| 4   | Madison Greene   | G   | 5-6  | Fr. | HS  | Columbus, Ohio (Pickerington Central HS)        |
| 5   | Ryanne Allen     | G   | 6-1  | So. | 1V  | Warminster, Pa. (Archbishop Wood)               |
| 10  | Bailey Gilmore   | F   | 6-3  | Fr. | HS  | Midway, Ga. (Bradwell Institute)                |
| 11  | Jordyn Oliver    | G   | 5-10 | Gr. | TR  | Prosper, Texas (Duke)                           |
| 12  | Khamil Pierre    | F   | 6-2  | Fr. | HS  | Queen Creek, Ariz. (Perry HS)                   |
| 13  | Justine Pissott  | G/F | 6-4  | So. | TR  | Toms River, N.J. (Tennessee)                    |
| 14  | Aiyana Mitchell  | F   | 6-4  | Fr. | HS  | Fountain, Colo. (Fountain-Fort Carson HS)       |
| 21  | Bella LaChance   | G   | 5-6  | Sr. | 3V  | Davie, Fla. (St. Thomas Aquinas HS)             |
| 23  | Iyana Moore      | G   | 5-8  | Jr. | 1V  | Murfreesboro, Tenn. (Blackman HS)               |
| 24  | Aga Makurat      | G   | 6-2  | Fr. | HS  | Sierakowice, Poland (Sopocka Akademia Tenisowa) |
| 35  | Sacha Washington | F   | 6-2  | Jr. | 2V  | Lawrenceville, Ga. (Collins Hill HS)            |

# PRONUNCIATIONS

RYANNE ALLEN: (Ryan) JADA BROWN: (jay-duh) AGA MAKURAT: (Ah-guh, Mock-ew-Rah) AIYANA MITCHELL: (eye-on-uh) IYANA MOORE: (eye-on-uh) KHAMIL PIERRE: (Kah-meal) JUSTINE PISSOTT: (Pih-Sot) SACHA WASHINGTON: (Sah-shuh)

# **TELEVISION/RADIO ROSTER**

2 Jada Brown

G // 5-8 // So. Bentonville, Ark. Bentonville HS

**3** Jordyn Cambridge G // 5-9 // Gr. Nashville, Tenn.

**Ensworth HS** 

4 Madison Greene

G // 5-6 // Fr. Columbus, Ohio Pickerington Central HS

5 Ryanne Allen

G // 6-1 // So. Warminster, Pa. Archbishop Wood

**10** Bailey Gilmore

F // 6-3 // Fr. Midway, Ga. Bradwell Ins

11 Jordyn Oliver G // 5-10 // Gr. Prosper, Texas Duke

12 Khamil Pierre F // 6-2 // Fr.

Queen Creek, Ariz. Perry HS

**13** Justine Pissott G/F // 6-4 // So. Toms River, N.J. Tennessee

14 Aiyana Mitchell F // 6-4 // Fr. Fountain, Colo. Fountain-Ft.Carson HS

21 Bella LaChance G // 5-6 // Sr. Davie, Fla. St. Thomas Aquinas HS

23 Iyana Moore G // 5-8 // Jr. Murfreesboro, Tenn. Blackman HS

**24** Aga Makurat G // 6-2 // Fr. Sierakowice, Poland Sopocka Akademia Tenisowa

# 35 Sacha Washington

F // 6-2 // Jr. Lawrenceville, Ga. Collins Hill HS