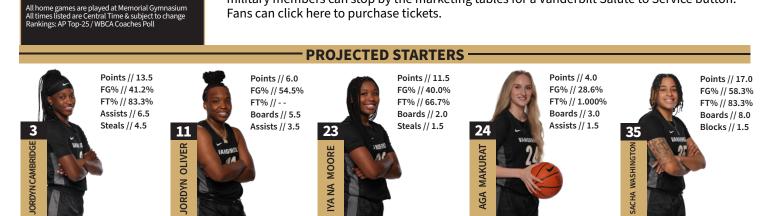

## **THE STARTING 5**

>> Vanderbilt comes into Sunday's matchup against Fairfield with a perfect 2-0 record. The Commodores picked up a 70-68 victory at UT Martin on Thursday, where Vanderbilt erased a 12-point deficit late in the third quarter.

>> The Dores will be seeking a 3-0 start for the second-straight season this Sunday at Memorial Gymnasium. The last time Vanderbilt started 2-0 in back-to-back seasons came during the 2013-14 and 2014-15 campaigns.

>> Vandy is 16-3 at home against nonconference opponents under head coach Shea Ralph. The Commodores are 25-14 against non-league foes in the Ralph era.

>> Sunday's matchup will be the second time ever that Vanderbilt and Fairfield will meet on the hardwood. It will be the first meeting on the mainland of the United States between the Commodores and Stags. The first game took place in Honolulu, Hawaii on Dec. 22, 1999, as part of the Paradise Classic, where Vanderbilt won 94-42.

>> It will be Military Appreciation Day at Memorial Gymnasium this Sunday. Veterans and active military members can stop by the marketing tables for a Vanderbilt Salute to Service button. Fans can click here to purchase tickets.