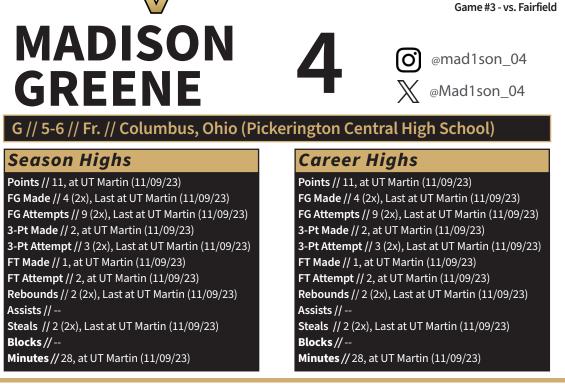

#### **IMMEDIATE IMPACT**

A total of six players made their Vanderbilt debut in Monday's win against Kennesaw State. The group made an immediate impact for the Commodores, as they scored a combined 51 points. Freshman Khamil Pierre led the newcomers with 14 points, while Justine Pissott, a transfer from Tennessee, tallied 12 points. Freshman Madison Greene came off the bench and scored nine points, while freshman Aga Makurat and Duke transfer Jordyn Oliver, a transfer from Duke, each registered eight points in a starting role.