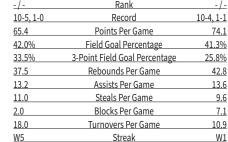

#### Vanderbilt Commodores (10-5, 1-0) vs. Mississippi State Bulldogs (10-4, 1-1)

Jan. 9, 2022 • 2 p.m. CT • Humphrey Coliseum • Starkville, Miss.

#### Numbers don't lie ...

★ The Commodores rank 72nd in assists, 76th in free throw attempts, 81st in free throws made, 60th in rebound margin, 45th in rebounds, 40th in scoring defense, 8th in steals, 33rd in steals per game, 72nd in 3-point field goals made, 87th in 3-point field goal percentage, 88th in turnover margin, and 37th in turnovers forced in Division I women's basketball.

★ Jordyn Cambridge ranks 9th in assists, 78th in assists per game, 53rd in minutes played, 1st in steals, and 4th in steals per game. Brinae Alexander is 57th in field goals made, 75th in final points, and 62nd in minutes played. Iyana Moore is 36th in 3-point field goals made, 109th in 3-point field goals made per game, and 43rd in 3-point field goal percentage.