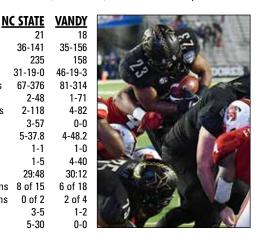

| 36-141  | 35-156       |
| Passing Yards         | 235     | 158          |
| Passes Att-Comp-Int   | 31-19-0 | 46-19-3      |
| Total Offense #-Yards | 67-376  | 81-314       |
| Punt Returns-Yards    | 2-48    | 1-71         |
| Kickoff Returns-Yards | 2-118   | 4-82         |
| INT Returns-Yards     | 3-57    | 0-0          |
| Punts (#-Avg)         | 5-37.8  | 4-48.2       |
| Fumbles-Lost          | 1-1     | 1-0          |
| Penalties-Yards       | 1-5     | 4-40         |
| Possession Time       | 29:48   | 30:12        |
| 3rd-Down Conversions  | 8 of 15 | 6 of 18      |
| 4th-Down Conversions  | 0 of 2  | 2 of 4       |
| Red-Zone Offense      | 3-5     | 1-2          |
| QB Sacks: @-Yards     | 5-30    | 0-0          |
|                       |         |              |



RUSHING: NC STATE - Dayes 9-47; Gallaspy 11-26; Finley 4-24; Nichols 2-15;

McClendon 4-10; Samuels 2-9; Hines 1-4; Bodine 2-3; Louis 1-3.

VANDY - Ralph Webb 21-111; Trent Sherfield 1-45; Darrius Sims 3-7; Kalija Lipscomb 1-4; Khari Blasingame 2-2; Kyle Shurmur 7-(-13).

PASSING: NC STATE - Finley 19-30-0-235; McClendon 0-1-0-0.

VANDY - Shurmur 19-46-3-158.

RECEIVING: NC STATE - Samuels 6-104; Hines 6-69; Louis 2-21; Gallaspy 2-0;

Cherry 1-24; Dayes 1-13; Harmon 1-4.

VANDY - C.J. Duncan 6-47; Caleb Scott 4-49; Sherfield 3-24; Lipscomb 2-13; Webb 2-13; Latevius Rayford 1-10; Sam Dobbs 1-2.

# DORES IN THE NFL

## **COMMODORES ACTIVE ON NFL ROSTERS**

| PLAYER              | TEAM        | NFL EXP. |
|---------------------|-------------|----------|
| Adam Butler, DL     | New England |