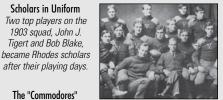

1890 On Thanksgiving, Vanderbilt plays its first game, topping nearby Peabody Normal School. Elliott Jones was coach and captain.

Nov. 7, 1891

Conference, play their first game. The rivalry, typically reserved for Thanksgiving

Day, continues into WWII. Vanderbilt owned a 40-8-4 advantage.

Dec. 7, 1897

After ending the season 6-0 and unscored upon, Vanderbilt agrees to host Virginia for the Southern Championship. The teams play to a classic 0-0 tie in front of 2,500 fans.

Vanderbilt and Sewanee, charter members of the Southern Intercollegiate

In 1897, former QB William Beard first applied the "Commodore" nickname as a staffer at the Nashville Banner.

Scholars in Uniform

Two top players on the

1903 squad, John J.

Tigert and Bob Blake,

after their playing days.

The "Commodores"



The "Point-A-Minute" Commodores McGugin's first squad in 1904, left, went 9-0, outscoring its opponents by a remarkable 452-4 margin.

Nov. 24, 1906 The famed Carisle Indians fall 4-0 to the Commodores.

Nov. 7, 1908 Vanderbilt wins its 20th straight versus Southern Conference foes,16-9 over Tennessee.

One-time Michigan star and law school grad Dan McGugin arrives as Vanderbilt's coach. By the time he retires, McGugin will become a legend of the sport.

## YEARIN RESULTS

| 1917 (5-3) Coach: Dan McGugin Captain: Alfred T. Adams 10/6 Transylvania* W 41-0 10/13 Chicago L 0-48 10/20 Kentucky* W 5-0 10/27 Howard (Samford)* W 69-0