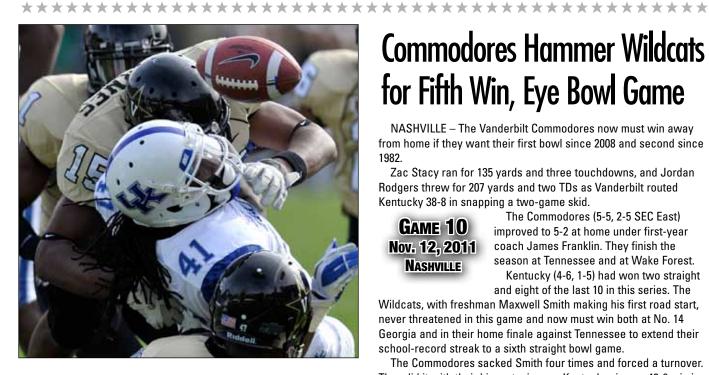

Conversions    | 2 of 2            | 0 of 0         |
| RED-ZONE SCORES-CHANCES    | 2-3               | 2-2            |
| SACKS BY: NUMBER-YARDS     | 1-9               | 2-21           |

RUSHING: VANDERBILT-Zac Stacy 13-49; Jordan Rodgers 13-20; Jonathan Krause 1-8; Jerron Seymour 5-6; Wesley Tate 1-(-3). FLORIDA-Demps 23-158; Gillispee 9-39; Joyer 3-17; Burton 4-11; Debose 1-4; Brissett 1-1; Brantley 2-(-10); Team 3-(-23).

PASSING: VANDERBILT-Jordan Rodgers 19-28-0-297. Florida-Brantley 16-24-0-173; Brissett 1-1-0-40.

**RECEIVING:** VANDERBILT-Jordan Matthews 9-170; Brandon Barden 4-51; Chris Boyd 2-41; Zac Stacy 2-9; Wesley Tate 1-18; Austin Monahan 1-8. FLORIDA-Burton 3-41; Reed 3-29; Hammond 2-32; Debose 2-25; Demps 2-14; Dunbar 2-9; Hines 1-40; Leonard 1-12; Thompson 1-11.







#### SCORING SUMMARY

| TEAM       | 1 | 2  | 3 | 4 | FINAL | RECORD   |
|------------|---|----|---|---|-------|----------|
| KENTUCKY   | 0 | 0  | 8 | 0 | 8     | 4-6, 1-5 |
| VANDERBILT | 7 | 17 | 7 | 7 | 38    | 5-5, 2-5 |

FIRST QUARTER: VANDY: Zac Stacy 3-yd. run (Ryan Fowler kick), :05. SECOND QUARTER: VANDY: Chris Boyd 14-yd. pass from Jordan Rodgers (R. Fowler kick), 5:43 VANDY: Zac Stacy 8-yd. run (Ryan Fowler kick), 2:21. VANDY: Ryan Fowler 32-yd. field goal, 2:13.

THIRD QUARTER: VANDY: Jordan Matthews 49-yd. pass from J. Rodgers (R. Fowler kick), 2:33. UK: N. Melillo 22-yd. pass from M. Smith (M. Roark pass from M. Smith),

FOURTH QUARTER: VANDY: Zac Stacy 18-yd. run (Ryan Fowler kick), 6:26.

| <u>STATISTICS</u>          | <b>KENTUCKY</b> | <b>VANDERBILT</b> |
|-------------